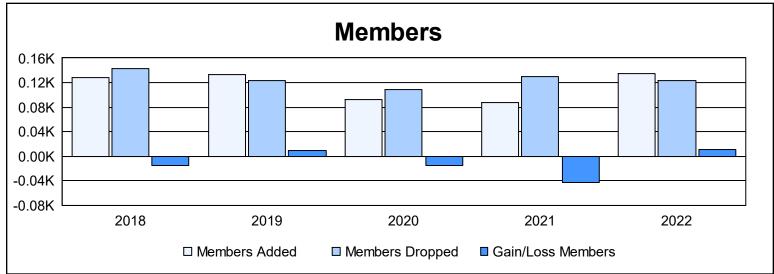

District 111SM As of June 2022 Cumulative

| Year      | New<br>Clubs | Dropped<br>Clubs | Gain/<br>Loss<br>Clubs | New<br>Members | Charter<br>Members | Reinstate<br>Members | Transfer<br>Members | Total<br>Member<br>Added | Total<br>Members<br>Dropped | Gain/<br>Loss<br>Members |
|-----------|--------------|------------------|------------------------|----------------|--------------------|----------------------|---------------------|--------------------------|-----------------------------|--------------------------|
| 2017-2018 | 0            | 0                | 0                      | 115            | 0                  | 5                    | 8                   | 128                      | 143                         | -15                      |
| 2018-2019 | 0            | 0                | 0                      | 125            | 0                  | 3                    | 5                   | 133                      | 124                         | 9                        |
| 2019-2020 | 0            | 0                | 0                      | 80             | 0                  | 1                    | 12                  | 93                       | 108                         | -15                      |
| 2020-2021 | 0            | 0                | 0                      | 78             | 0                  | 5                    | 4                   | 87                       | 130                         | -43                      |
| 2021-2022 | 1            | 0                | 1                      | 104            | 20                 | 0                    | 11                  | 135                      | 124                         | 11                       |
| Average   | 0            | 0                | 0                      | 100            | 4                  | 3                    | 8                   | 115                      | 126                         | -11                      |